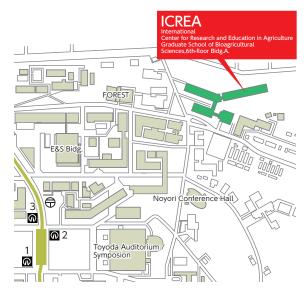

### By Train

Subway: 5 min. on foot from Exit 2 of the Nagoya Daigaku station (Meij o Line)

Nagoya Station (JR, Meitetsu or Kintetsu Line): Subway Higashiyama Line to Motoyama and change to Meijo Line (clockwise) (20 min.)

# International Center for Research and Education in Agriculture (ICREA) Nagoya University

Furo-cho, Chikusa-ku, Nagoya, 464-8601, Japan TEL:+81-52-789-4225 FÁX:+81-52-789-4222 URL: https://icrea.agr.nagoya-u.ac.jp/en/ e-mail: icrea@agr.nagoya-u.ac.jp