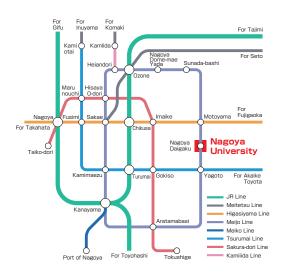

### By Train

Subway: 5 min. on foot from Exit 2 of the Nagoya Daigaku station (Meij o Line)

Nagoya Station (JR, Meitetsu or Kintetsu Line): Subway Higashiyama Line to Motoyama and change to Meijo Line (clockwise) (20 min.)

### Kanayama Station (JR or Meitetsu Line):

Subway Meijo Line (counterclockwise) (20 min.)

### Chubu International Airport:

Meitetsu Kuko Line to Kanayama Station and change to Meijo Line (counterclockwise) (50 min.)

(Aichi Prefectural) Nagoya Airport: Express bus (Aoi Kotsu) to Nagoya Station and change to subway (50 min.)